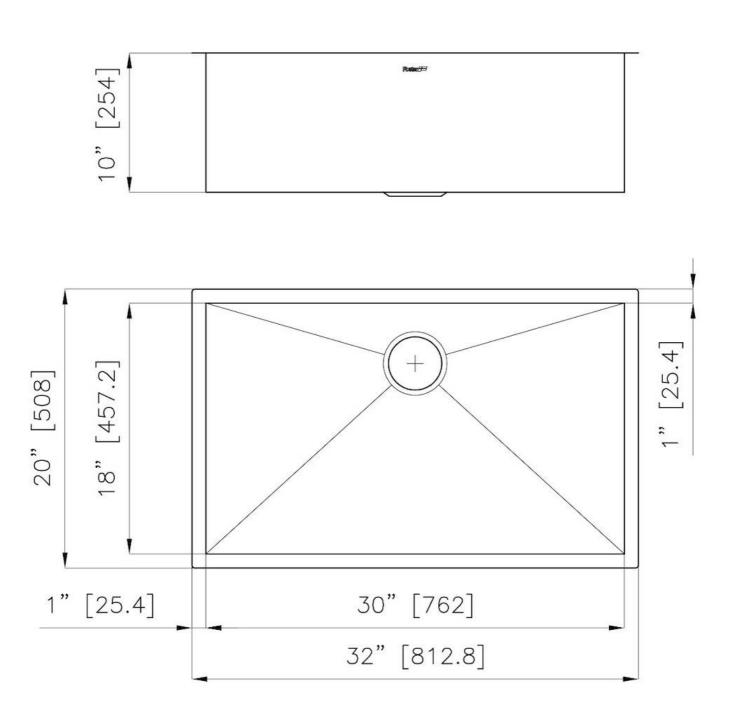

#### **DETAILS**

| Series             | Quadra Armored           |
|--------------------|--------------------------|
| Material           | AISI 304 stainless steel |
| Finish             | Vintage finish           |
| Thickness          | 16 Gauge (1.5 mm)        |
| Inset type         | Undermount               |
| Overall dimensions | 32" x 20"                |
| Bowls dimensions   | 1 bowl 30" x 18"         |
| Bowls depth        | 10"                      |

| Cut out                   | 30" x 18"                                                                                                                                                                                                                                                        |
|---------------------------|------------------------------------------------------------------------------------------------------------------------------------------------------------------------------------------------------------------------------------------------------------------|
| Waste fitting type        | 3 $^{1/2"}$ - with stainless steel basket                                                                                                                                                                                                                        |
| Bowls bottom              | X cross bending for easy water draining                                                                                                                                                                                                                          |
| Underside                 | Protected with heavy duty undercoating                                                                                                                                                                                                                           |
| Fixing system             | Undermount fixing kit (brass insert and clips)                                                                                                                                                                                                                   |
| FEATURES                  |                                                                                                                                                                                                                                                                  |
| VINTAGE                   | The Vintage finish gives the product a long-lived and elegant look, creating a surface that does not fear scratches.                                                                                                                                             |
| Diamond-shape bottom      | The draining of water is an important feature in a sink, and it's always taken good care of in Foster products. In the bent-welded sinks, which would have a flat bottom, the proper draining is guaranteed by the elegant beveling, which helps the water flow. |
| High thickness            | 1.5 mm thick steel. A significant thickness, which guarantees the maximum sturdiness and durability.                                                                                                                                                             |
| Basket 3,5" waste fitting | The drain is equipped with a large 3.5" drain, with the practical basket cap that prevents the discharge of solid parts.                                                                                                                                         |
| Deep bowls                | This bowls reach an important depth, over 20 cm, thanks to the advanced production technology, that can be offer great capiency and practicity in all the washing operations.                                                                                    |