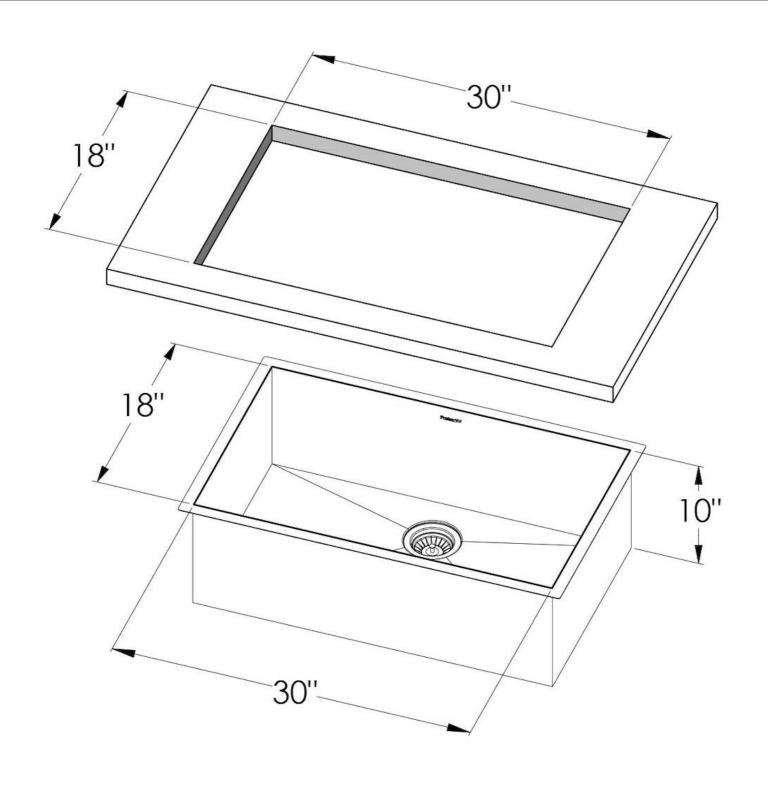

#### **DETAILS**

| Series             | Quadra Armored           |
|--------------------|--------------------------|
| Material           | AISI 304 stainless steel |
| Finish             | Vintage finish           |
| Thickness          | 16 Gauge (1.5 mm)        |
| Inset type         | Undermount               |
| Overall dimensions | 32" x 20"                |
| Bowls dimensions   | 1 bowl 30" x 18"         |
| Bowls depth        | 10"                      |

| Cut out                   | 30" x 18"                                                                                                                                                                                                                                                        |
|---------------------------|------------------------------------------------------------------------------------------------------------------------------------------------------------------------------------------------------------------------------------------------------------------|
| Waste fitting type        | 3 $^{1/2"}$ - with stainless steel basket                                                                                                                                                                                                                        |
| Bowls bottom              | X cross bending for easy water draining                                                                                                                                                                                                                          |
| Underside                 | Protected with heavy duty undercoating                                                                                                                                                                                                                           |
| Fixing system             | Undermount fixing kit (brass insert and clips)                                                                                                                                                                                                                   |
| FEATURES                  |                                                                                                                                                                                                                                                                  |
| VINTAGE                   | The Vintage finish gives the product a long-lived and elegant look, creating a surface that does not fear scratches.                                                                                                                                             |
| Diamond-shape bottom      | The draining of water is an important feature in a sink, and it's always taken good care of in Foster products. In the bent-welded sinks, which would have a flat bottom, the proper draining is guaranteed by the elegant beveling, which helps the water flow. |
| High thickness            | 1.5 mm thick steel. A significant thickness, which guarantees the maximum sturdiness and durability.                                                                                                                                                             |
| Basket 3,5" waste fitting | The drain is equipped with a large 3.5" drain, with the practical basket cap that prevents the discharge of solid parts.                                                                                                                                         |
| Deep bowls                | This bowls reach an important depth, over 20 cm, thanks to the advanced production technology, that can be offer great capiency and practicity in all the washing operations.                                                                                    |