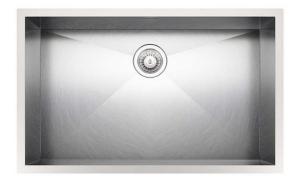

# Armored Sink Vintage finish 32" x 20" – U/M

Kitchen Sinks

Code: 1237 680

AISI 304 Stainless steel Vintage finish Undermount x cross bending for easy water draining

#### **DETAILS**

| Series             | Quadra Armored           |
|--------------------|--------------------------|
| Material           | AISI 304 stainless steel |
| Finish             | Vintage finish           |
| Thickness          | 16 Gauge (1.5 mm)        |
| Inset type         | Undermount               |
| Overall dimensions | 32" x 20"                |
| Bowls dimensions   | 1 bowl 30" x 18"         |
| Bowls depth        | 10"                      |